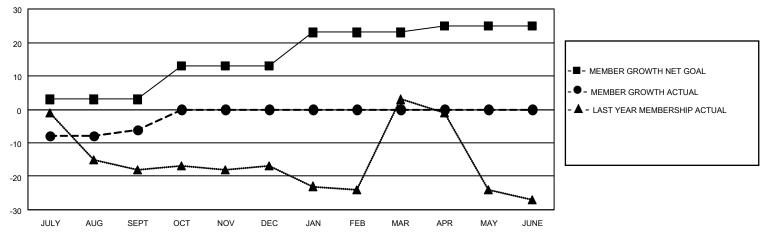

## District 202 D

| Clubs         |               |             |               | Members               |                        |                         |                                                    |  |
|---------------|---------------|-------------|---------------|-----------------------|------------------------|-------------------------|----------------------------------------------------|--|
|               | RESULTS FOR   | R 2020-2021 |               | RESULTS FOR 2020-2021 |                        |                         |                                                    |  |
| QUARTER       | NEW CLUB GOAL | NEW CLUBS   | DROPPED CLUBS | QUARTER MEME          | BER GROWTH NET<br>GOAL | MEMBER GROWTH<br>ACTUAL | DROPPED<br>MEMBERS ACTUAL<br>(including transfers) |  |
| JULY/AUG/SEPT | 0             | 0           | 0             | JULY/AUG/SEPT         | 3                      | 12                      | 15                                                 |  |
| OCT/NOV/DEC   | 1             | 0           | 0             | OCT/NOV/DEC           | 10                     | 0                       | 0                                                  |  |
| JAN/FEB/MAR   | 1             | 0           | 0             | JAN/FEB/MAR           | 10                     | 0                       | 0                                                  |  |
| APR/MAY/JUNE  | 0             | 0           | 0             | APR/MAY/JUNE          | 2                      | 0                       | 0                                                  |  |

#### GOALS AND ACTUAL MEMBERS CUMULATIVE

| DROPPED CLUBS: 0 |    | 6 CLUBS OF 38 ADDED 1 OR MORE | GENDER DISTRIBUTION             |              |    |
|------------------|----|-------------------------------|---------------------------------|--------------|----|
|                  |    | NEW MEMBERS                   | MALE                            | 778 (71.90%) |    |
| DROPPED MEMBERS  |    |                               | FEMALE                          | 304 (28.10%) |    |
|                  |    |                               |                                 |              |    |
| DECEASED         | 1  | CLICK HERE FOR CUMULATIVE     | TOTAL FAMILY UNIT MEMBERS       |              | 73 |
| CLUB CANCELLED 0 |    | MEMBERSHIP DATA               |                                 |              | 37 |
| OTHER            | 14 |                               | FAMILY MEMBERS PAYING HALF DUES |              | 31 |
| TOTAL            | 15 |                               | 3020                            |              |    |