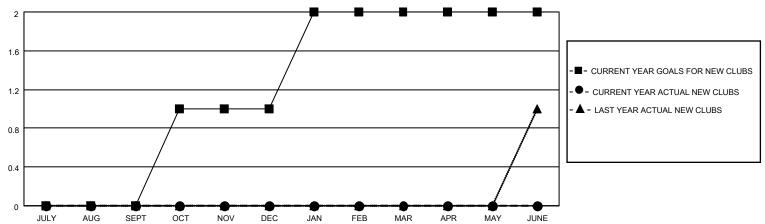

## District 202 D

| Clubs         |               |             |               | Members               |                        |                         |                                                    |  |
|---------------|---------------|-------------|---------------|-----------------------|------------------------|-------------------------|----------------------------------------------------|--|
|               | RESULTS FOR   | R 2020-2021 |               | RESULTS FOR 2020-2021 |                        |                         |                                                    |  |
| QUARTER       | NEW CLUB GOAL | NEW CLUBS   | DROPPED CLUBS | QUARTER MEME          | BER GROWTH NET<br>GOAL | MEMBER GROWTH<br>ACTUAL | DROPPED<br>MEMBERS ACTUAL<br>(including transfers) |  |
| JULY/AUG/SEPT | 0             | 0           | 0             | JULY/AUG/SEPT         | 3                      | 12                      | 15                                                 |  |
| OCT/NOV/DEC   | 1             | 0           | 0             | OCT/NOV/DEC           | 10                     | 0                       | 0                                                  |  |
| JAN/FEB/MAR   | 1             | 0           | 0             | JAN/FEB/MAR           | 10                     | 0                       | 0                                                  |  |
| APR/MAY/JUNE  | 0             | 0           | 0             | APR/MAY/JUNE          | 2                      | 0                       | 0                                                  |  |

### GOALS AND ACTUAL NEW CLUBS CUMULATIVE